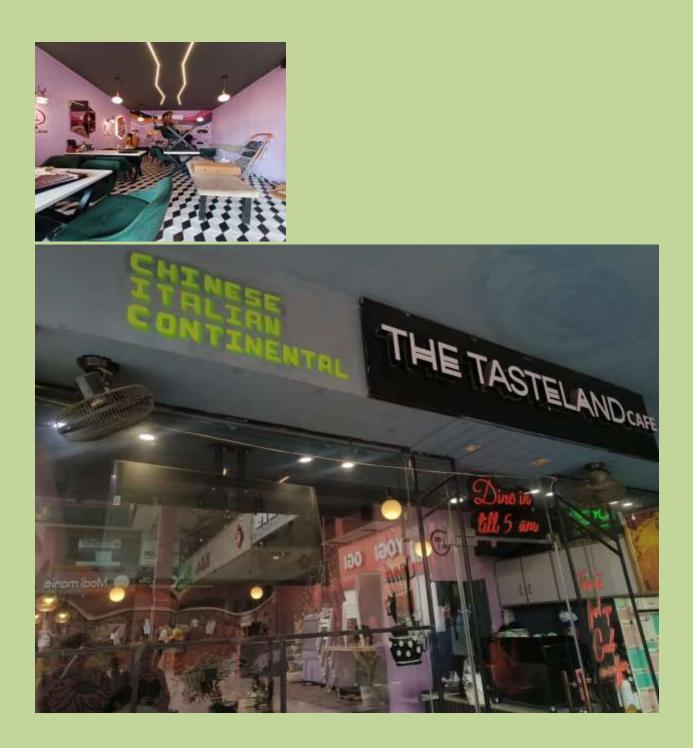

## **The Tasteland Project**

By Nibs & Brushes Aryabhatta College Convener: Binoy Bhushan Agarwal

With the surge of new session, the newly elected core took up the project to renovate a cafe at Netaji Subhash Place, with enthusiasm.

The work included re-designing the menus, re-painting the focus wall of the cafe, making posters and making doodles on the exterior wall of the cafe. Many students participated in this event and were present to put their abilities to practice.