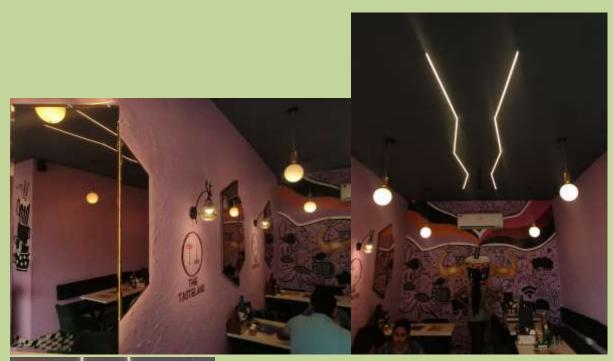

## **The Tasteland Project**

By Nibs & Brushes Aryabhatta College Convener: Binoy Bhushan Agarwal

With the surge of new session, the newly elected core took up the project to renovate a cafe at Netaji Subhash Place, with enthusiasm.

The interior plan of the cafe was discussed and mapped out well with the owner. The work started officially on 9th of June and after a lot of revisions, it was wrapped up on 5th of July with the level headed efforts of 18 students.

The work included re-designing the menus, re-painting the focus wall of the cafe, making posters and making doodles on the exterior wall of the cafe. Many students participated in this event and were present to put their abilities to practice.