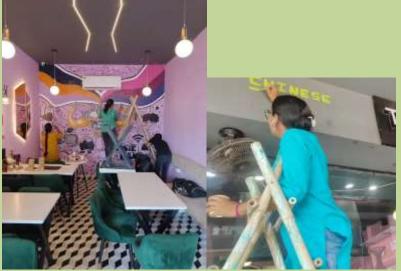

The interior plan of the cafe was discussed and mapped out well with the owner. The work started officially on 9th of June and after a lot of revisions, it was wrapped up on 5th of July with the level headed efforts of 18 students.

The work included re-designing the menus, re-painting the focus wall of the cafe, making posters and making doodles on the exterior wall of the cafe. Many students participated in this event and were present to put their abilities to practice.